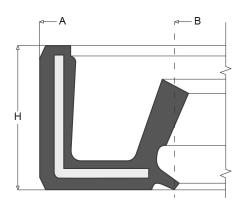

## **CODE 000937**

| 5.11.2.11.5.11.5                                |                                  |                 |  |
|-------------------------------------------------|----------------------------------|-----------------|--|
| В                                               |                                  | 4,80            |  |
| A                                               |                                  | 14,50           |  |
| Н                                               |                                  | 4,00            |  |
| TOLERANCE DIN3760 - 1996 (all dimensions in mm) |                                  |                 |  |
| EXTERNAL DIAMETER                               |                                  |                 |  |
| External diameter                               | Tolerance                        |                 |  |
| D                                               | External metal                   | External rubber |  |
| until 50                                        | +0.08 +0.20                      | +0.15 +0.30     |  |
| from 50 to 80                                   | +0.09 +0.23                      | +0.20 +0.35     |  |
| from 80 to 120                                  | +0.10 +0.25                      | +0.20 +0.35     |  |
| from 120 to 180                                 | +0.12 +0.28                      | +0.25 +0.45     |  |
| from 180 to 300                                 | +0.15 +0.35                      | +0.25 +0.45     |  |
| from 300 to 440                                 | +0.20 +0.45                      | +0.30 +0.55     |  |
| over 440                                        | Contact our Technical Department |                 |  |
| THICKNESS OR HEIGHT                             |                                  |                 |  |
| until 10                                        | +/- 0.20                         |                 |  |
| over 10                                         | +/- 0.30                         |                 |  |
| DESCRIPTION                                     |                                  |                 |  |

DIMENSIONS

Like design GSM, with additional dust lip.

USE: Grease Sealing OUTSIDE Ø: Rubber covered

CONSTRUCTION: Rubber covered metal casing + Sealing lip + Dust lip

**APPLICATIONS**General Industry;

The present drawing is property of F.lli Paris S.r.l. a socio unico, who owns all rights on it. Full or partial reproductions are forbidden unless authorized by written permission. The information given in this drawing are to be considered confidential.