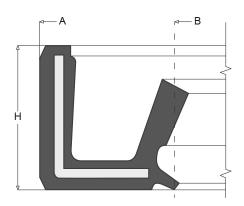

## **CODE 000936**

| В                                               |                                  | 41,00           |  |
|-------------------------------------------------|----------------------------------|-----------------|--|
| A                                               |                                  | 51,00           |  |
| Н                                               |                                  | 5,00            |  |
| TOLERANCE DIN3760 - 1996 (all dimensions in mm) |                                  |                 |  |
| EXTERNAL DIAMETER                               |                                  |                 |  |
| External diameter                               | Tolerance                        |                 |  |
| D                                               | External metal                   | External rubber |  |
| until 50                                        | +0.08 +0.20                      | +0.15 +0.30     |  |
| from 50 to 80                                   | +0.09 +0.23                      | +0.20 +0.35     |  |
| from 80 to 120                                  | +0.10 +0.25                      | +0.20 +0.35     |  |
| from 120 to 180                                 | +0.12 +0.28                      | +0.25 +0.45     |  |
| from 180 to 300                                 | +0.15 +0.35                      | +0.25 +0.45     |  |
| from 300 to 440                                 | +0.20 +0.45                      | +0.30 +0.55     |  |
| over 440                                        | Contact our Technical Department |                 |  |
| THICKNESS OR HEIGHT                             |                                  |                 |  |
| until 10                                        | +/- 0.20                         |                 |  |
| over 10                                         | +/- 0.30                         |                 |  |
| DESCRIPTION                                     |                                  |                 |  |
| I .                                             |                                  |                 |  |

DIMENSIONS

Like design GSM, with additional dust lip.

USE: Grease Sealing OUTSIDE Ø: Rubber covered

CONSTRUCTION: Rubber covered metal casing + Sealing lip + Dust lip

**APPLICATIONS**General Industry;

The present drawing is property of F.lli Paris S.r.l. a socio unico, who owns all rights on it. Full or partial reproductions are forbidden unless authorized by written permission. The information given in this drawing are to be considered confidential.